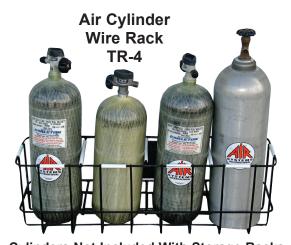

## **Economical SCBA / SCUBA Cylinder Rack**

| Item No. | Description                                                                |
|----------|----------------------------------------------------------------------------|
| TR-4     | 4-cylinder rack, steel wire basket, floor mountable, 34" L x 8¾" W x 11" H |