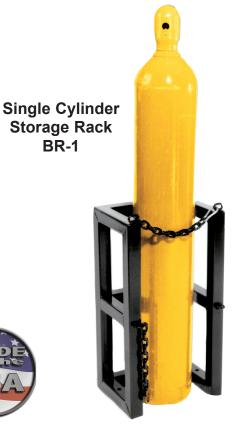

# **Breathing Air Cylinder Storage Racks**

Custom heavy-duty steel storage racks can be ordered in any combination to meet cylinder storage requirements. Racks can be floor or wall mounted in either vertical or horizontal style. Two heavy gauge chains with snap hooks are supplied for each row of cylinders. Optional forklift guides available.

Cylinders Not Included With Storage Racks

### Large Air Cylinder Storage Racks

| Description                                                          |
|----------------------------------------------------------------------|
| 1-cylinder wide rack                                                 |
| 2-cylinder wide rack                                                 |
| 3-cylinder wide rack                                                 |
| 2 deep x 2 wide, 4-cylinder rack<br>2 deep x 3 wide, 6-cylinder rack |
| 2 deep x 3 wide, 6-cylinder rack                                     |
|                                                                      |