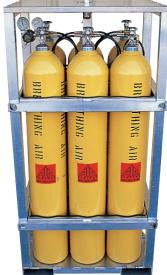

# **Breathing Air Cylinder Storage Racks**

Custom heavy-duty steel storage racks can be ordered in any combination to meet cylinder storage requirements. Racks can be floor or wall mounted in either vertical or horizontal style. Two heavy gauge chains with snap hooks are supplied for each row of cylinders. Optional forklift guides available.

Cylinders Not Included With Storage Racks

### Large Air Cylinder Storage Racks

| Description                                                          |
|----------------------------------------------------------------------|
| 1-cylinder wide rack                                                 |
| 2-cylinder wide rack                                                 |
| 3-cylinder wide rack                                                 |
| 2 deep x 2 wide, 4-cylinder rack<br>2 deep x 3 wide, 6-cylinder rack |
| 2 deep x 3 wide, 6-cylinder rack                                     |
|                                                                      |